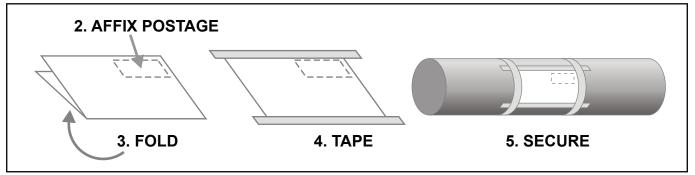

## PLEASE READ CAREFULLY

You must affix the correct postage to this label before you return your item to us.

Please ensure the item is securely wrapped, preferably in the same container it was shipped to you in.

Make sure this label is folded and clearly displayed as illustrated, with sufficient sticky tape to hold it in place until it is returned to us.

Please note you are responsible for the item/s until they are safely back in our possession. Proof of postage is not proof of receipt.