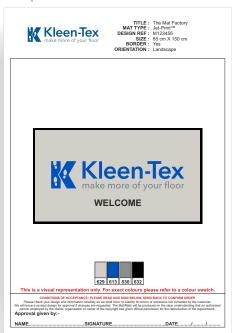

Tips for Best Results**

Use strong contrasting colours so your design stands out from the background colour of the

Less is more - simple, clear, bold designs look better than crowded complex designs.

Avoid very small text as this can be difficult to read on the finished mat and may even blur.

Avoid completely filling the mat area with your design, this can look unprofessional, allow a good portion of the mat to remain clear around your design.

Our design team will apply best practices to your design and may need to simplify elements that are too complicated for tufted fabric printing.

You will have the opportunity to approve or modify your final design before it is printed.

# 01204 70 50 70

info@kleentexshop.co.uk

### Example Artwork Submission:



### **Example Artwork Proof:**



## www.kleentexshop.co.uk