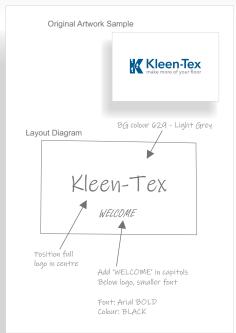

Preferred formats are: PDF, JPG, BMP, CDR, AI - most other formats also accepted.

If you are scanning your artwork, please scan in full-colour, in a high resolution, 300dpi is

If you need to supply a diagram to help explain your layout, please avoid writing on or marking the original artwork. (see example to right)

### Example Artwork Submission: